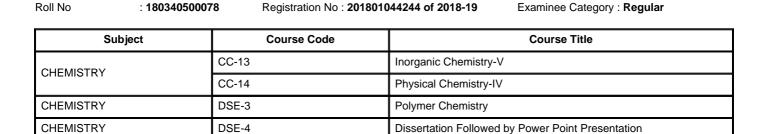

Name : ANKITA DEY GENDER : Female

Son / Daughter of : BIMAL KUMAR DEY Chance Count: 1

College : HOOGHLY MOHSIN COLLEGE

Examinee Category : Regular

Ankita De

Roll No : 180340500008 Registration No : 201801044170 of 2018-19 Examinee Category : Regular

| Subject    | Course Code | Course Title                     |
|------------|-------------|----------------------------------|
| PHYSIOLOGY | CC-13       | Reproduction                     |
| PHISIOLOGI | CC-14       | Formation and Excretion of Urine |
| PHYSIOLOGY | DSE-3       | Genetics and Molecular Biology   |
| PHYSIOLOGY | DSE-4       | Toxicology                       |