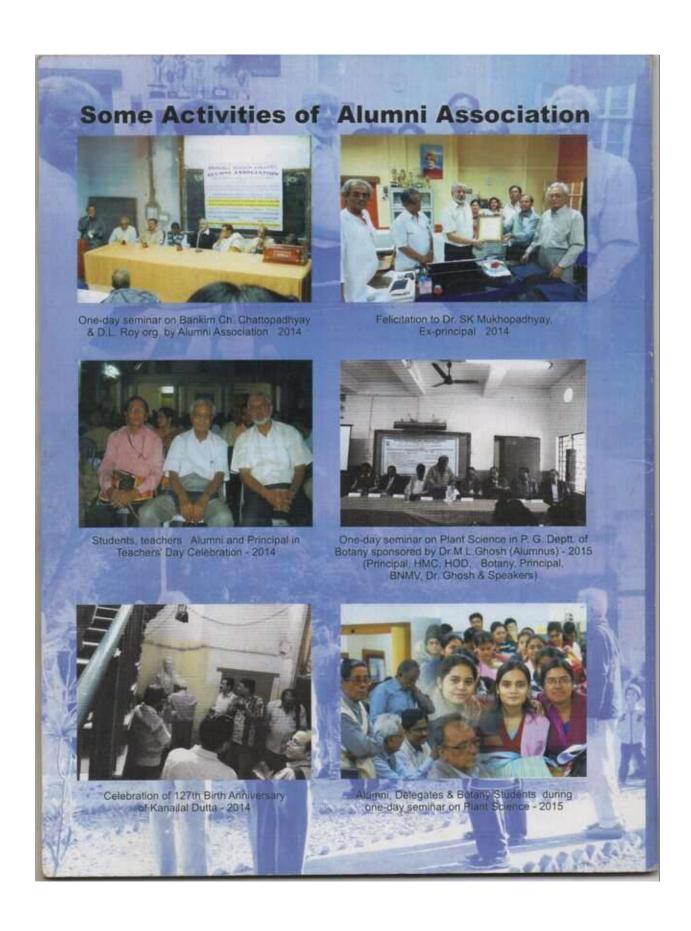

#### SOME OF THE IMPORTANT RECENT ACTIVITIES OF OUR COLLEGE IN DIFFERENT ASPECTS

#### **INNOVATIONS AND BEST PRACTICES:**

VALUE EDUCATION: Our alumni association ( directly or in association of the college) is engaged in uplifting value education and social consciousness by observing important National days including Independence day, republic day, college foundation day and birth days of our great alumni who sacrificed their lives for the cause of our nation like Hazi Md. Mohsin, Rishi Bankim Chandra Chattopadhyay, Biplabi Kanailal Data, Adyapak Yotish Chandra Ghosh and the great singer of patriotic song Dijendralal roy through seminars and value-aided talks to the students for their love and respect to our society and nation.

ONE DAY SEMINAR ON PLANT SCIENCE ORGANIZED EVERY YEAR IN THE DEPARTMENT SINCE 2014(Inviting External Speakers and Oral & Poster Presentation by the UG and PG students)

SPONSORED BY: DR. MOHANLAL GHOSH( Eminent Alumnus, Ex-Teacher and Hon. Guest Faculty)

The Alumni Association of any higher educational institution play a vital role in the advancement of higher education being the stake holder of the institution as recognized by the University Grants Commission. The Alumni Association of Hooghly Mohsin College is actively involved in fostering academic, social and cultural activities every year arranging seminars, workshops, training programmes, different awareness programmes, nature study, cultural programmes, Financial Assistance helping teaching-learning process, providing prizes and medals to the meritorious and needy students etc.. Mention may be made to the significant financial assistance made by Dr. Mohanlal Ghosh (An Eminent Alumnus, Ex-Teacher and a Philanthropist) for the welfare of the students introducing "Dr. Mohanlal Ghosh Sponsored One-Day Seminar on Plant Science" involving students and external speakers in 2014 in the P.G. Department of Botany which will be held every year as desired by Dr. Ghosh for the promotion of teaching-learning process including P.G. studies. In addition, Dr. Ghosh, after his retirement, is engaged to help academic activities in the P.G. Department of Botany with his knowledge and experience as an honorary (Voluntary) Guest Teacher.

Dr.Mohanlal Ghosh(An eminent educationist, Scientist, Philanthropist and General Secretary of our Alumni Association) come forward for Sponsoring One Day Seminar in Plant Science in the P.G. Department of Botany every year since 2014 and developed and donated a medicinal plant garden for promotion of teaching-learning process .Besides, Dr. Ghosh is engaged in teaching as an Hon. Guest teacher in the P.G.Department of Botany.