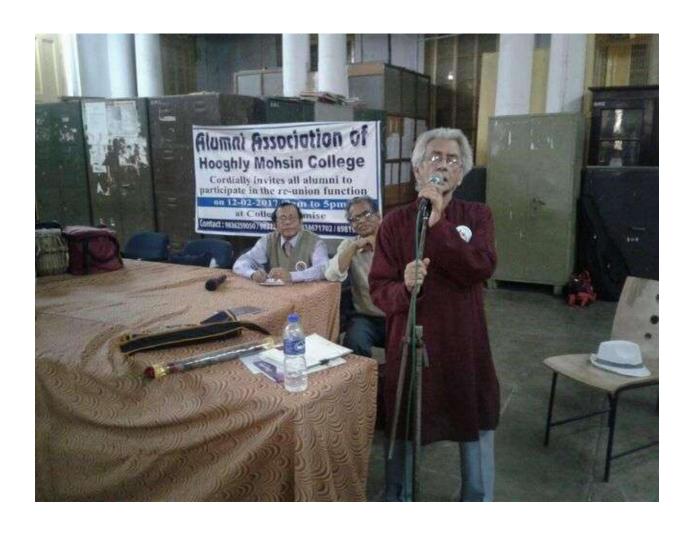

The Alumni Association of any higher educational institution play a vital role in the advancement of higher education being the stake holder of the institution as recognized by the University Grants Commission. The Alumni Association of Hooghly Mohsin College is actively involved in fostering academic, social and cultural activities every year arranging seminars, workshops, training programmes, different awareness programmes, nature study, cultural programmes, Financial Assistance helping teaching-learning process, providing prizes and medals to the meritorious and needy students etc.. Mention may be made to the significant financial assistance made by Dr. Mohanlal Ghosh (An Eminent Alumnus, Ex-Teacher and a Philanthropist) for the welfare of the students introducing "Dr. Mohanlal Ghosh Sponsored One-Day Seminar on Plant Science" involving students and external speakers in 2014 in the P.G. Department of Botany which will be held every year as desired by Dr. Ghosh for the promotion of teaching-learning process including P.G. studies. In addition, Dr. Ghosh, after his retirement, is engaged to help academic activities in the P.G. Department of Botany with his knowledge and experience as an honorary (Voluntary) Guest Teacher.

The members of Alumni Association are directly or indirectly involved to help and carry out the programmes mentioned above to promote the academic and social activities with active help and cooperation of the principal and all the faculty members of the college.