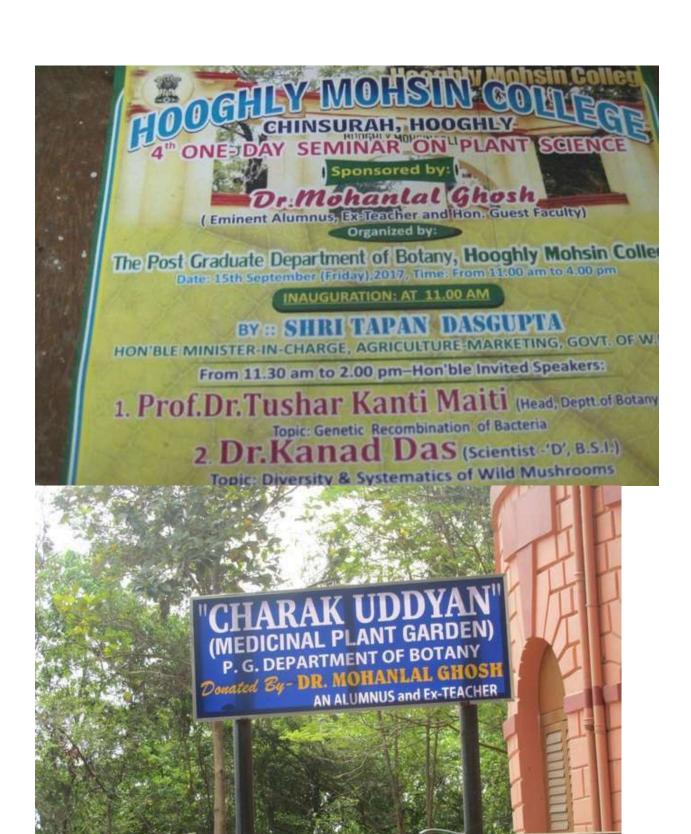

The Alumni Association of any higher educational institution play a vital role in the advancement of higher education being the stake holder of the institution as recognized by the University Grants Commission. The Alumni Association of Hooghly Mohsin College is actively involved in fostering academic, social and cultural activities every year arranging seminars, workshops, training programmes, different awareness programmes, nature study, cultural programmes, Financial Assistance helping teaching-learning process, providing prizes and medals to the meritorious and needy students etc.. Mention may be made to the significant financial assistance made by Dr. Mohanlal Ghosh (An Eminent Alumnus, Ex-Teacher and a Philanthropist) for the welfare of the students introducing "Dr. Mohanlal Ghosh Sponsored One-Day Seminar on Plant Science" involving students and external speakers in 2014 in the P.G. Department of Botany which will be held every year as desired by Dr. Ghosh for the promotion of teaching-learning process including P.G. studies. In addition, Dr. Ghosh, after his retirement, is engaged to help academic activities in the P.G. Department of Botany with his knowledge and experience as an honorary (Voluntary) Guest Teacher.

Dr.Mohanlal Ghosh(An eminent educationist, Scientist, Philanthropist and General Secretary of our Alumni Association) come forward for Sponsoring One Day Seminar in Plant Science in the P.G. Department of Botany every year since 2014 and developed and donated a medicinal plant garden for promotion of teaching-learning process .Besides, Dr. Ghosh is engaged in teaching as an Hon. Guest teacher in the P.G.Department of Botany.

ONE DAY SEMINAR ON PLANT SCIENCE ORGANIZED EVERY YEAR IN THE DEPARTMENT SINCE 2014(Inviting External Speakers and Oral & Poster Presentation by the UG and PG students)

SPONSORED BY: DR. MOHANLAL GHOSH( Eminent Alumnus, Ex-Teacher and Hon. Guest Faculty)

| 07.10.2015  | 1.Prof.Dr. Subir Bera(CU)      | Aspects and Appraisal of                   | 110                                     |
|-------------|--------------------------------|--------------------------------------------|-----------------------------------------|
|             |                                | Paleobotany and Palynology                 | Posters-14                              |
|             | 2. Prof.Dr. Samit Ray(VU)      | Algal Diversity &its utilization           |                                         |
|             |                                | In human welfare                           |                                         |
|             | 3.Dr. Soumen Bhattacharya(     | BU) Plant Redox Biology:Expanding horizon  |                                         |
|             |                                |                                            |                                         |
| 02.12.2016  | 1. Prof.Dr. P.K. Pal(BU)       | Emergence & early diversification          | 105                                     |
|             |                                | Of Plant life on earth                     |                                         |
|             | 2.Dr. Arabindo Pramanik        | AJC Bose Indian Botanic garden,            | Posters-14                              |
|             | ( BSI)                         | an age old Scientific Institute in         |                                         |
|             |                                | Conservation Perspective-an Overview       |                                         |
|             |                                |                                            | ••••••••••••••••••••••••••••••••••••••• |
| 15.9.2017   | 1.Prof. Dr. T.K. Maity(BU)     | Genetic Recombination in Bacteria          | 110                                     |
|             | 2. Dr. Kanad Das (BSI)         | Diversity & Systematics of wild Mushrooms  | Posters-                                |
| <u>15</u>   |                                |                                            |                                         |
| •••••       |                                | Page-2                                     | •••••                                   |
| 08.02.2019  | 1.Prof.Dr. Sikha Dutta(BU)     | Mushroom & Nutraceuticals                  | 100                                     |
| <u>15</u>   | 2.Prof.Dr. Koushik Brahmma     | chary Organic Farming and cultivation      | Posters-                                |
|             | (BCKV)                         | of Rice & Medicinal plants                 |                                         |
|             |                                |                                            |                                         |
| 04.01.2016  | WORKSHOP ON ETHNOBOTAI         | NY : Resource Person-Dr.Subrata Maity (CU) | : Attendees-100                         |
| On the occa | sion of Inauguration of Medici | inal Plant Garden(CHARAK):Donated by{Dr. I | MohanlalGhosh                           |
|             |                                |                                            |                                         |