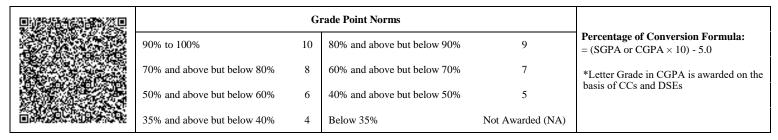

| <u>@</u> § |                             | G  | rade Point Norms            |                  |                                                                  |
|------------|-----------------------------|----|-----------------------------|------------------|------------------------------------------------------------------|
|            | 90% to 100%                 | 10 | 80% and above but below 90% | 9                | Percentage of Conversion Formula:<br>= (SGPA or CGPA × 10) - 5.0 |
|            | 70% and above but below 80% | 8  | 60% and above but below 70% | 7                | *Letter Grade in CGPA is awarded on the                          |
|            | 50% and above but below 60% | 6  | 40% and above but below 50% | 5                | basis of CCs and DSEs                                            |
| 63         | 35% and above but below 40% | 4  | Below 35%                   | Not Awarded (NA) |                                                                  |