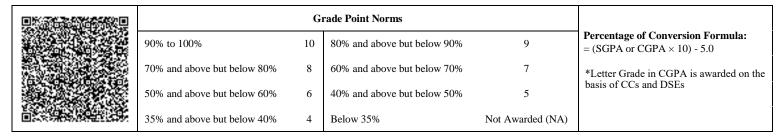

| <u>@</u> § |                             | G  | rade Point Norms            |                  |                                                                  |
|------------|-----------------------------|----|-----------------------------|------------------|------------------------------------------------------------------|
|            | 90% to 100%                 | 10 | 80% and above but below 90% | 9                | Percentage of Conversion Formula:<br>= (SGPA or CGPA × 10) - 5.0 |
|            | 70% and above but below 80% | 8  | 60% and above but below 70% | 7                | *Letter Grade in CGPA is awarded on the                          |
|            | 50% and above but below 60% | 6  | 40% and above but below 50% | 5                | basis of CCs and DSEs                                            |
| 63         | 35% and above but below 40% | 4  | Below 35%                   | Not Awarded (NA) |                                                                  |