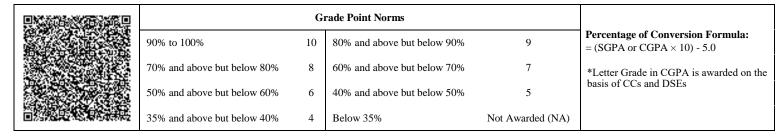

| <u>@</u> § |                             | G  | rade Point Norms            |                  |                                                                  |
|------------|-----------------------------|----|-----------------------------|------------------|------------------------------------------------------------------|
|            | 90% to 100%                 | 10 | 80% and above but below 90% | 9                | Percentage of Conversion Formula:<br>= (SGPA or CGPA × 10) - 5.0 |
|            | 70% and above but below 80% | 8  | 60% and above but below 70% | 7                | *Letter Grade in CGPA is awarded on the                          |
|            | 50% and above but below 60% | 6  | 40% and above but below 50% | 5                | basis of CCs and DSEs                                            |
| 63         | 35% and above but below 40% | 4  | Below 35%                   | Not Awarded (NA) |                                                                  |