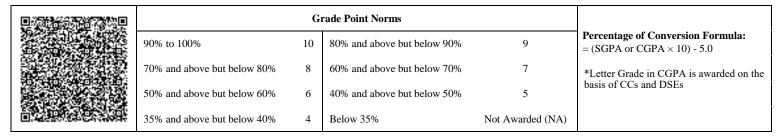

| <u>@</u> § |                             | G  | rade Point Norms            |                  |                                                                  |
|------------|-----------------------------|----|-----------------------------|------------------|------------------------------------------------------------------|
|            | 90% to 100%                 | 10 | 80% and above but below 90% | 9                | Percentage of Conversion Formula:<br>= (SGPA or CGPA × 10) - 5.0 |
|            | 70% and above but below 80% | 8  | 60% and above but below 70% | 7                | *Letter Grade in CGPA is awarded on the                          |
|            | 50% and above but below 60% | 6  | 40% and above but below 50% | 5                | basis of CCs and DSEs                                            |
| 63         | 35% and above but below 40% | 4  | Below 35%                   | Not Awarded (NA) |                                                                  |