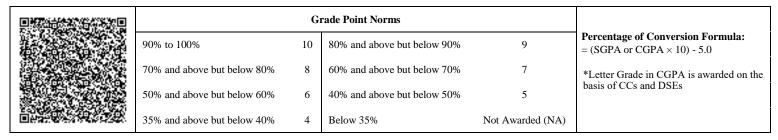

| <u>@</u> § |                             | G  | rade Point Norms            |                  |                                                                  |
|------------|-----------------------------|----|-----------------------------|------------------|------------------------------------------------------------------|
|            | 90% to 100%                 | 10 | 80% and above but below 90% | 9                | Percentage of Conversion Formula:<br>= (SGPA or CGPA × 10) - 5.0 |
|            | 70% and above but below 80% | 8  | 60% and above but below 70% | 7                | *Letter Grade in CGPA is awarded on the                          |
|            | 50% and above but below 60% | 6  | 40% and above but below 50% | 5                | basis of CCs and DSEs                                            |
| 63         | 35% and above but below 40% | 4  | Below 35%                   | Not Awarded (NA) |                                                                  |