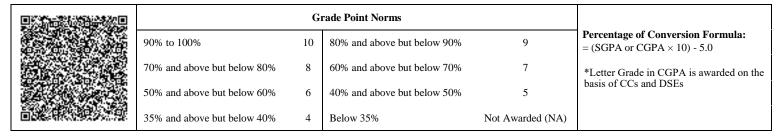

| <u>@</u> § |                             | G  | rade Point Norms            |                  |                                                                  |
|------------|-----------------------------|----|-----------------------------|------------------|------------------------------------------------------------------|
|            | 90% to 100%                 | 10 | 80% and above but below 90% | 9                | Percentage of Conversion Formula:<br>= (SGPA or CGPA × 10) - 5.0 |
|            | 70% and above but below 80% | 8  | 60% and above but below 70% | 7                | *Letter Grade in CGPA is awarded on the                          |
|            | 50% and above but below 60% | 6  | 40% and above but below 50% | 5                | basis of CCs and DSEs                                            |
| 63         | 35% and above but below 40% | 4  | Below 35%                   | Not Awarded (NA) |                                                                  |