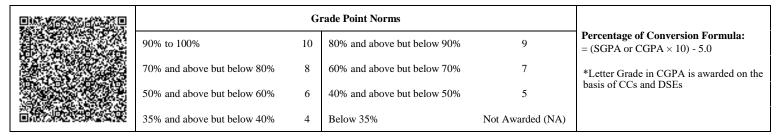

| <u>@</u> § |                             | G  | rade Point Norms            |                  |                                                                  |
|------------|-----------------------------|----|-----------------------------|------------------|------------------------------------------------------------------|
|            | 90% to 100%                 | 10 | 80% and above but below 90% | 9                | Percentage of Conversion Formula:<br>= (SGPA or CGPA × 10) - 5.0 |
|            | 70% and above but below 80% | 8  | 60% and above but below 70% | 7                | *Letter Grade in CGPA is awarded on the                          |
|            | 50% and above but below 60% | 6  | 40% and above but below 50% | 5                | basis of CCs and DSEs                                            |
| 63         | 35% and above but below 40% | 4  | Below 35%                   | Not Awarded (NA) |                                                                  |