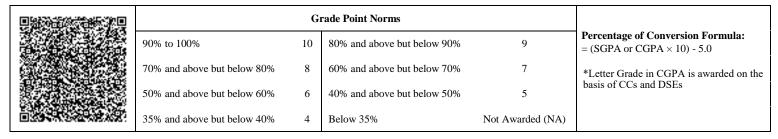

| <u>@</u> § |                             | G  | rade Point Norms            |                  |                                                                  |
|------------|-----------------------------|----|-----------------------------|------------------|------------------------------------------------------------------|
|            | 90% to 100%                 | 10 | 80% and above but below 90% | 9                | Percentage of Conversion Formula:<br>= (SGPA or CGPA × 10) - 5.0 |
|            | 70% and above but below 80% | 8  | 60% and above but below 70% | 7                | *Letter Grade in CGPA is awarded on the                          |
|            | 50% and above but below 60% | 6  | 40% and above but below 50% | 5                | basis of CCs and DSEs                                            |
| 63         | 35% and above but below 40% | 4  | Below 35%                   | Not Awarded (NA) |                                                                  |