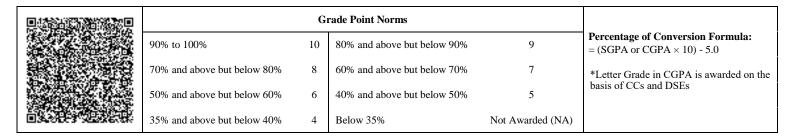

| <u>@</u> § |                             | G  | rade Point Norms            |                  |                                                                  |
|------------|-----------------------------|----|-----------------------------|------------------|------------------------------------------------------------------|
|            | 90% to 100%                 | 10 | 80% and above but below 90% | 9                | Percentage of Conversion Formula:<br>= (SGPA or CGPA × 10) - 5.0 |
|            | 70% and above but below 80% | 8  | 60% and above but below 70% | 7                | *Letter Grade in CGPA is awarded on the                          |
|            | 50% and above but below 60% | 6  | 40% and above but below 50% | 5                | basis of CCs and DSEs                                            |
| 63         | 35% and above but below 40% | 4  | Below 35%                   | Not Awarded (NA) |                                                                  |