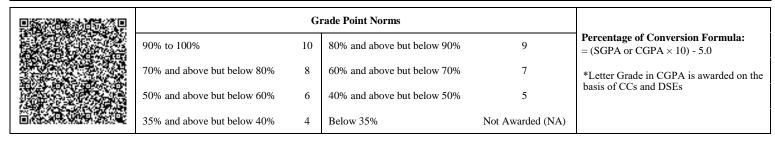

| <u>@</u> § |                             | G  | rade Point Norms            |                  |                                                                  |
|------------|-----------------------------|----|-----------------------------|------------------|------------------------------------------------------------------|
|            | 90% to 100%                 | 10 | 80% and above but below 90% | 9                | Percentage of Conversion Formula:<br>= (SGPA or CGPA × 10) - 5.0 |
|            | 70% and above but below 80% | 8  | 60% and above but below 70% | 7                | *Letter Grade in CGPA is awarded on the                          |
|            | 50% and above but below 60% | 6  | 40% and above but below 50% | 5                | basis of CCs and DSEs                                            |
| 63         | 35% and above but below 40% | 4  | Below 35%                   | Not Awarded (NA) |                                                                  |