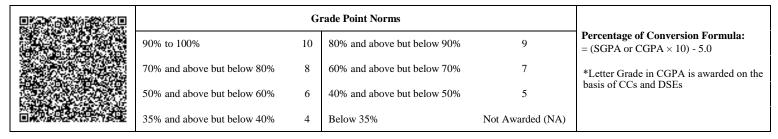

| <u>@</u> § |                             | G  | rade Point Norms            |                  |                                                                  |
|------------|-----------------------------|----|-----------------------------|------------------|------------------------------------------------------------------|
|            | 90% to 100%                 | 10 | 80% and above but below 90% | 9                | Percentage of Conversion Formula:<br>= (SGPA or CGPA × 10) - 5.0 |
|            | 70% and above but below 80% | 8  | 60% and above but below 70% | 7                | *Letter Grade in CGPA is awarded on the                          |
|            | 50% and above but below 60% | 6  | 40% and above but below 50% | 5                | basis of CCs and DSEs                                            |
| 63         | 35% and above but below 40% | 4  | Below 35%                   | Not Awarded (NA) |                                                                  |