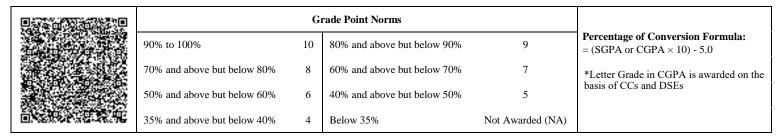

| <u>@</u> § |                             | G  | rade Point Norms            |                  |                                                                  |
|------------|-----------------------------|----|-----------------------------|------------------|------------------------------------------------------------------|
|            | 90% to 100%                 | 10 | 80% and above but below 90% | 9                | Percentage of Conversion Formula:<br>= (SGPA or CGPA × 10) - 5.0 |
|            | 70% and above but below 80% | 8  | 60% and above but below 70% | 7                | *Letter Grade in CGPA is awarded on the                          |
|            | 50% and above but below 60% | 6  | 40% and above but below 50% | 5                | basis of CCs and DSEs                                            |
| 63         | 35% and above but below 40% | 4  | Below 35%                   | Not Awarded (NA) |                                                                  |