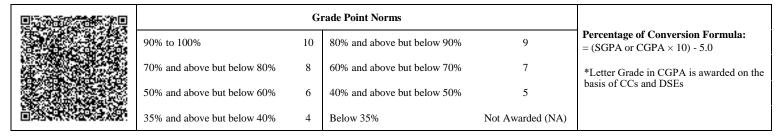

| <u>@</u> § |                             | G  | rade Point Norms            |                  |                                                                  |
|------------|-----------------------------|----|-----------------------------|------------------|------------------------------------------------------------------|
|            | 90% to 100%                 | 10 | 80% and above but below 90% | 9                | Percentage of Conversion Formula:<br>= (SGPA or CGPA × 10) - 5.0 |
|            | 70% and above but below 80% | 8  | 60% and above but below 70% | 7                | *Letter Grade in CGPA is awarded on the                          |
|            | 50% and above but below 60% | 6  | 40% and above but below 50% | 5                | basis of CCs and DSEs                                            |
| 63         | 35% and above but below 40% | 4  | Below 35%                   | Not Awarded (NA) |                                                                  |