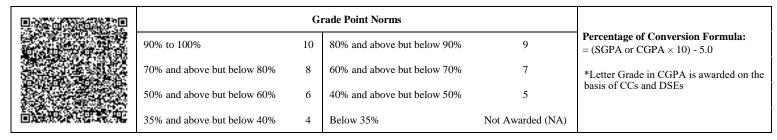

| <u>@</u> § |                             | G  | rade Point Norms            |                  |                                                                  |
|------------|-----------------------------|----|-----------------------------|------------------|------------------------------------------------------------------|
|            | 90% to 100%                 | 10 | 80% and above but below 90% | 9                | Percentage of Conversion Formula:<br>= (SGPA or CGPA × 10) - 5.0 |
|            | 70% and above but below 80% | 8  | 60% and above but below 70% | 7                | *Letter Grade in CGPA is awarded on the                          |
|            | 50% and above but below 60% | 6  | 40% and above but below 50% | 5                | basis of CCs and DSEs                                            |
| 63         | 35% and above but below 40% | 4  | Below 35%                   | Not Awarded (NA) |                                                                  |