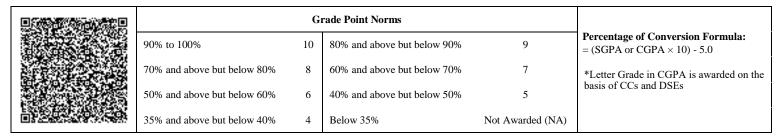

| <u>@</u> § |                             | G  | rade Point Norms            |                  |                                                                  |
|------------|-----------------------------|----|-----------------------------|------------------|------------------------------------------------------------------|
|            | 90% to 100%                 | 10 | 80% and above but below 90% | 9                | Percentage of Conversion Formula:<br>= (SGPA or CGPA × 10) - 5.0 |
|            | 70% and above but below 80% | 8  | 60% and above but below 70% | 7                | *Letter Grade in CGPA is awarded on the                          |
|            | 50% and above but below 60% | 6  | 40% and above but below 50% | 5                | basis of CCs and DSEs                                            |
| 63         | 35% and above but below 40% | 4  | Below 35%                   | Not Awarded (NA) |                                                                  |