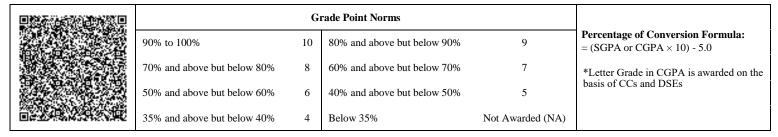

| <u>@</u> § |                             | G  | rade Point Norms            |                  |                                                                  |
|------------|-----------------------------|----|-----------------------------|------------------|------------------------------------------------------------------|
|            | 90% to 100%                 | 10 | 80% and above but below 90% | 9                | Percentage of Conversion Formula:<br>= (SGPA or CGPA × 10) - 5.0 |
|            | 70% and above but below 80% | 8  | 60% and above but below 70% | 7                | *Letter Grade in CGPA is awarded on the                          |
|            | 50% and above but below 60% | 6  | 40% and above but below 50% | 5                | basis of CCs and DSEs                                            |
| 63         | 35% and above but below 40% | 4  | Below 35%                   | Not Awarded (NA) |                                                                  |