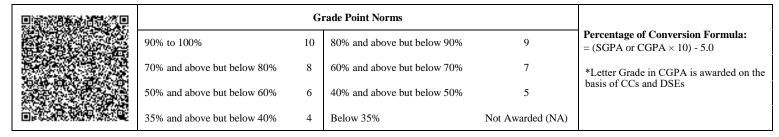

| <u>@</u> § |                             | G  | rade Point Norms            |                  |                                                                  |
|------------|-----------------------------|----|-----------------------------|------------------|------------------------------------------------------------------|
|            | 90% to 100%                 | 10 | 80% and above but below 90% | 9                | Percentage of Conversion Formula:<br>= (SGPA or CGPA × 10) - 5.0 |
|            | 70% and above but below 80% | 8  | 60% and above but below 70% | 7                | *Letter Grade in CGPA is awarded on the                          |
|            | 50% and above but below 60% | 6  | 40% and above but below 50% | 5                | basis of CCs and DSEs                                            |
| 63         | 35% and above but below 40% | 4  | Below 35%                   | Not Awarded (NA) |                                                                  |