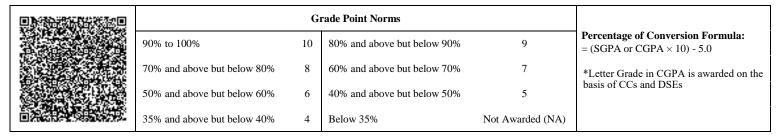

| <u>@</u> § |                             | G  | rade Point Norms            |                  |                                                                  |
|------------|-----------------------------|----|-----------------------------|------------------|------------------------------------------------------------------|
|            | 90% to 100%                 | 10 | 80% and above but below 90% | 9                | Percentage of Conversion Formula:<br>= (SGPA or CGPA × 10) - 5.0 |
|            | 70% and above but below 80% | 8  | 60% and above but below 70% | 7                | *Letter Grade in CGPA is awarded on the                          |
|            | 50% and above but below 60% | 6  | 40% and above but below 50% | 5                | basis of CCs and DSEs                                            |
| 63         | 35% and above but below 40% | 4  | Below 35%                   | Not Awarded (NA) |                                                                  |