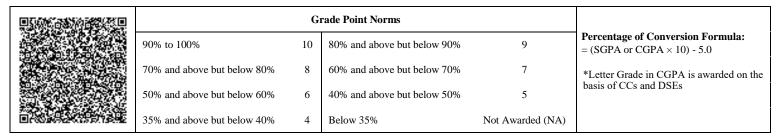

| <u>@</u> § |                             | G  | rade Point Norms            |                  |                                                                  |
|------------|-----------------------------|----|-----------------------------|------------------|------------------------------------------------------------------|
|            | 90% to 100%                 | 10 | 80% and above but below 90% | 9                | Percentage of Conversion Formula:<br>= (SGPA or CGPA × 10) - 5.0 |
|            | 70% and above but below 80% | 8  | 60% and above but below 70% | 7                | *Letter Grade in CGPA is awarded on the                          |
|            | 50% and above but below 60% | 6  | 40% and above but below 50% | 5                | basis of CCs and DSEs                                            |
| 63         | 35% and above but below 40% | 4  | Below 35%                   | Not Awarded (NA) |                                                                  |