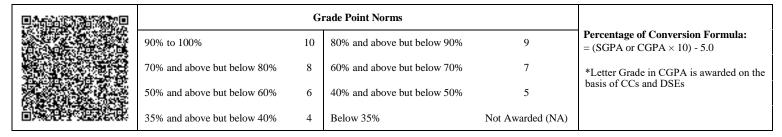

| <u>@</u> § |                             | G  | rade Point Norms            |                  |                                                                  |
|------------|-----------------------------|----|-----------------------------|------------------|------------------------------------------------------------------|
|            | 90% to 100%                 | 10 | 80% and above but below 90% | 9                | Percentage of Conversion Formula:<br>= (SGPA or CGPA × 10) - 5.0 |
|            | 70% and above but below 80% | 8  | 60% and above but below 70% | 7                | *Letter Grade in CGPA is awarded on the                          |
|            | 50% and above but below 60% | 6  | 40% and above but below 50% | 5                | basis of CCs and DSEs                                            |
| 63         | 35% and above but below 40% | 4  | Below 35%                   | Not Awarded (NA) |                                                                  |