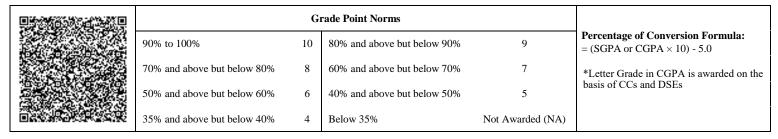

| <u>@</u> § |                             | G  | rade Point Norms            |                  |                                                                  |
|------------|-----------------------------|----|-----------------------------|------------------|------------------------------------------------------------------|
|            | 90% to 100%                 | 10 | 80% and above but below 90% | 9                | Percentage of Conversion Formula:<br>= (SGPA or CGPA × 10) - 5.0 |
|            | 70% and above but below 80% | 8  | 60% and above but below 70% | 7                | *Letter Grade in CGPA is awarded on the                          |
|            | 50% and above but below 60% | 6  | 40% and above but below 50% | 5                | basis of CCs and DSEs                                            |
| 63         | 35% and above but below 40% | 4  | Below 35%                   | Not Awarded (NA) |                                                                  |