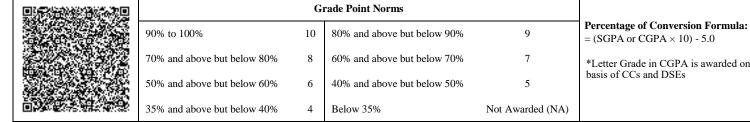

| <u>@</u> § |                             | G  | rade Point Norms            |                  |                                                                  |
|------------|-----------------------------|----|-----------------------------|------------------|------------------------------------------------------------------|
|            | 90% to 100%                 | 10 | 80% and above but below 90% | 9                | Percentage of Conversion Formula:<br>= (SGPA or CGPA × 10) - 5.0 |
|            | 70% and above but below 80% | 8  | 60% and above but below 70% | 7                | *Letter Grade in CGPA is awarded on the                          |
|            | 50% and above but below 60% | 6  | 40% and above but below 50% | 5                | basis of CCs and DSEs                                            |
| 63         | 35% and above but below 40% | 4  | Below 35%                   | Not Awarded (NA) |                                                                  |