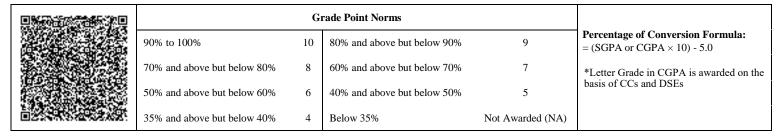

| <u>@</u> § |                             | G  | rade Point Norms            |                  |                                                                  |
|------------|-----------------------------|----|-----------------------------|------------------|------------------------------------------------------------------|
|            | 90% to 100%                 | 10 | 80% and above but below 90% | 9                | Percentage of Conversion Formula:<br>= (SGPA or CGPA × 10) - 5.0 |
|            | 70% and above but below 80% | 8  | 60% and above but below 70% | 7                | *Letter Grade in CGPA is awarded on the                          |
|            | 50% and above but below 60% | 6  | 40% and above but below 50% | 5                | basis of CCs and DSEs                                            |
| 63         | 35% and above but below 40% | 4  | Below 35%                   | Not Awarded (NA) |                                                                  |