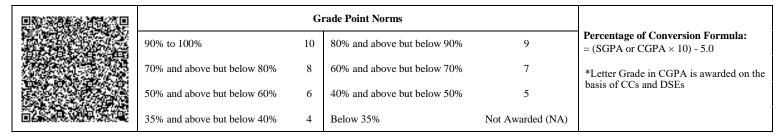

| <u>@</u> § |                             | G  | rade Point Norms            |                  |                                                                  |
|------------|-----------------------------|----|-----------------------------|------------------|------------------------------------------------------------------|
|            | 90% to 100%                 | 10 | 80% and above but below 90% | 9                | Percentage of Conversion Formula:<br>= (SGPA or CGPA × 10) - 5.0 |
|            | 70% and above but below 80% | 8  | 60% and above but below 70% | 7                | *Letter Grade in CGPA is awarded on the                          |
|            | 50% and above but below 60% | 6  | 40% and above but below 50% | 5                | basis of CCs and DSEs                                            |
| 63         | 35% and above but below 40% | 4  | Below 35%                   | Not Awarded (NA) |                                                                  |