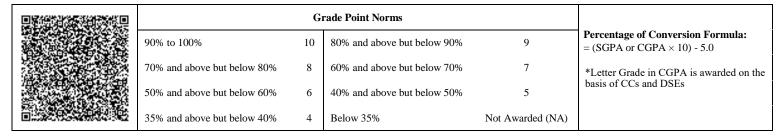

| <u>@</u> § |                             | G  | rade Point Norms            |                  |                                                                  |
|------------|-----------------------------|----|-----------------------------|------------------|------------------------------------------------------------------|
|            | 90% to 100%                 | 10 | 80% and above but below 90% | 9                | Percentage of Conversion Formula:<br>= (SGPA or CGPA × 10) - 5.0 |
|            | 70% and above but below 80% | 8  | 60% and above but below 70% | 7                | *Letter Grade in CGPA is awarded on the                          |
|            | 50% and above but below 60% | 6  | 40% and above but below 50% | 5                | basis of CCs and DSEs                                            |
| 63         | 35% and above but below 40% | 4  | Below 35%                   | Not Awarded (NA) |                                                                  |