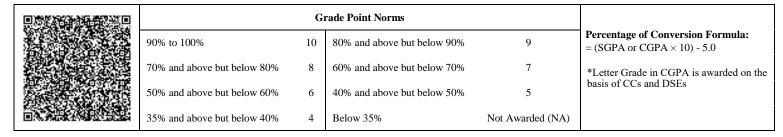

| <u>@</u> § |                             | G  | rade Point Norms            |                  |                                                                  |
|------------|-----------------------------|----|-----------------------------|------------------|------------------------------------------------------------------|
|            | 90% to 100%                 | 10 | 80% and above but below 90% | 9                | Percentage of Conversion Formula:<br>= (SGPA or CGPA × 10) - 5.0 |
|            | 70% and above but below 80% | 8  | 60% and above but below 70% | 7                | *Letter Grade in CGPA is awarded on the                          |
|            | 50% and above but below 60% | 6  | 40% and above but below 50% | 5                | basis of CCs and DSEs                                            |
| 63         | 35% and above but below 40% | 4  | Below 35%                   | Not Awarded (NA) |                                                                  |