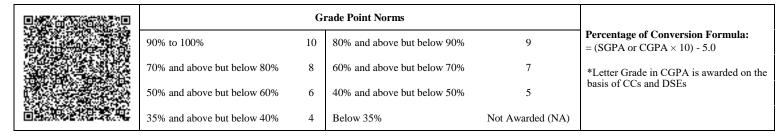

| <u>@</u> § |                             | G  | rade Point Norms            |                  |                                                                  |
|------------|-----------------------------|----|-----------------------------|------------------|------------------------------------------------------------------|
|            | 90% to 100%                 | 10 | 80% and above but below 90% | 9                | Percentage of Conversion Formula:<br>= (SGPA or CGPA × 10) - 5.0 |
|            | 70% and above but below 80% | 8  | 60% and above but below 70% | 7                | *Letter Grade in CGPA is awarded on the                          |
|            | 50% and above but below 60% | 6  | 40% and above but below 50% | 5                | basis of CCs and DSEs                                            |
| 63         | 35% and above but below 40% | 4  | Below 35%                   | Not Awarded (NA) |                                                                  |