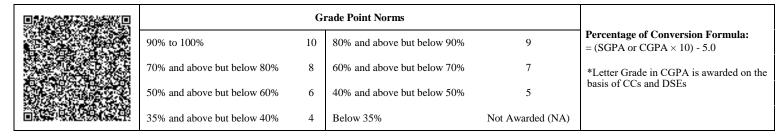

| <u>@</u> § |                             | G  | rade Point Norms            |                  |                                                                  |
|------------|-----------------------------|----|-----------------------------|------------------|------------------------------------------------------------------|
|            | 90% to 100%                 | 10 | 80% and above but below 90% | 9                | Percentage of Conversion Formula:<br>= (SGPA or CGPA × 10) - 5.0 |
|            | 70% and above but below 80% | 8  | 60% and above but below 70% | 7                | *Letter Grade in CGPA is awarded on the                          |
|            | 50% and above but below 60% | 6  | 40% and above but below 50% | 5                | basis of CCs and DSEs                                            |
| 63         | 35% and above but below 40% | 4  | Below 35%                   | Not Awarded (NA) |                                                                  |