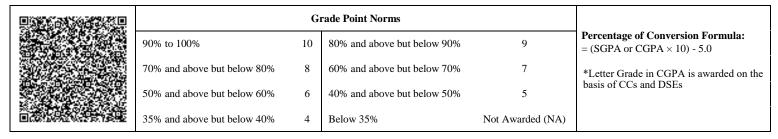

| <u>@</u> § |                             | G  | rade Point Norms            |                  |                                                                  |
|------------|-----------------------------|----|-----------------------------|------------------|------------------------------------------------------------------|
|            | 90% to 100%                 | 10 | 80% and above but below 90% | 9                | Percentage of Conversion Formula:<br>= (SGPA or CGPA × 10) - 5.0 |
|            | 70% and above but below 80% | 8  | 60% and above but below 70% | 7                | *Letter Grade in CGPA is awarded on the                          |
|            | 50% and above but below 60% | 6  | 40% and above but below 50% | 5                | basis of CCs and DSEs                                            |
| 63         | 35% and above but below 40% | 4  | Below 35%                   | Not Awarded (NA) |                                                                  |