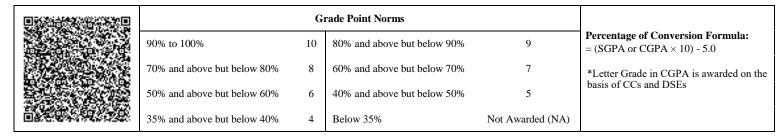

| <u>@</u> § |                             | G  | rade Point Norms            |                  |                                                                  |
|------------|-----------------------------|----|-----------------------------|------------------|------------------------------------------------------------------|
|            | 90% to 100%                 | 10 | 80% and above but below 90% | 9                | Percentage of Conversion Formula:<br>= (SGPA or CGPA × 10) - 5.0 |
|            | 70% and above but below 80% | 8  | 60% and above but below 70% | 7                | *Letter Grade in CGPA is awarded on the                          |
|            | 50% and above but below 60% | 6  | 40% and above but below 50% | 5                | basis of CCs and DSEs                                            |
| 63         | 35% and above but below 40% | 4  | Below 35%                   | Not Awarded (NA) |                                                                  |