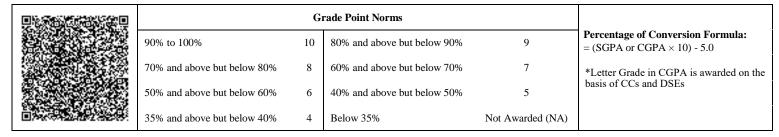

| <u>@</u> § |                             | G  | rade Point Norms            |                  |                                                                  |
|------------|-----------------------------|----|-----------------------------|------------------|------------------------------------------------------------------|
|            | 90% to 100%                 | 10 | 80% and above but below 90% | 9                | Percentage of Conversion Formula:<br>= (SGPA or CGPA × 10) - 5.0 |
|            | 70% and above but below 80% | 8  | 60% and above but below 70% | 7                | *Letter Grade in CGPA is awarded on the                          |
|            | 50% and above but below 60% | 6  | 40% and above but below 50% | 5                | basis of CCs and DSEs                                            |
| 63         | 35% and above but below 40% | 4  | Below 35%                   | Not Awarded (NA) |                                                                  |