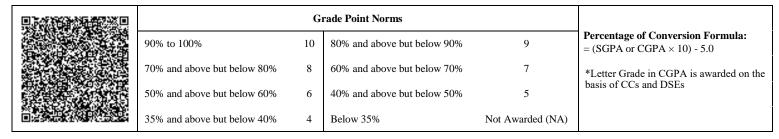

| <u>@</u> § |                             | G  | rade Point Norms            |                  |                                                                  |
|------------|-----------------------------|----|-----------------------------|------------------|------------------------------------------------------------------|
|            | 90% to 100%                 | 10 | 80% and above but below 90% | 9                | Percentage of Conversion Formula:<br>= (SGPA or CGPA × 10) - 5.0 |
|            | 70% and above but below 80% | 8  | 60% and above but below 70% | 7                | *Letter Grade in CGPA is awarded on the                          |
|            | 50% and above but below 60% | 6  | 40% and above but below 50% | 5                | basis of CCs and DSEs                                            |
| 63         | 35% and above but below 40% | 4  | Below 35%                   | Not Awarded (NA) |                                                                  |