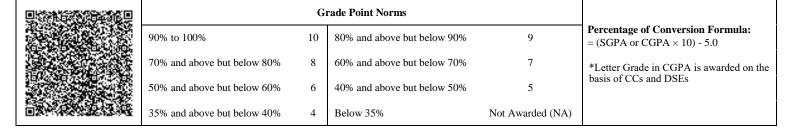

| <u>@</u> § |                             | G  | rade Point Norms            |                  |                                                                  |
|------------|-----------------------------|----|-----------------------------|------------------|------------------------------------------------------------------|
|            | 90% to 100%                 | 10 | 80% and above but below 90% | 9                | Percentage of Conversion Formula:<br>= (SGPA or CGPA × 10) - 5.0 |
|            | 70% and above but below 80% | 8  | 60% and above but below 70% | 7                | *Letter Grade in CGPA is awarded on the                          |
|            | 50% and above but below 60% | 6  | 40% and above but below 50% | 5                | basis of CCs and DSEs                                            |
| 63         | 35% and above but below 40% | 4  | Below 35%                   | Not Awarded (NA) |                                                                  |