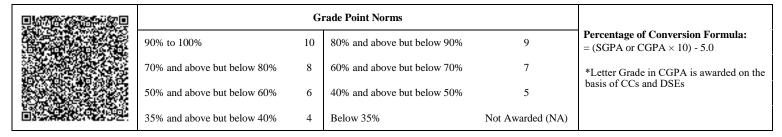

| <u>@</u> § |                             | G  | rade Point Norms            |                  |                                                                  |
|------------|-----------------------------|----|-----------------------------|------------------|------------------------------------------------------------------|
|            | 90% to 100%                 | 10 | 80% and above but below 90% | 9                | Percentage of Conversion Formula:<br>= (SGPA or CGPA × 10) - 5.0 |
|            | 70% and above but below 80% | 8  | 60% and above but below 70% | 7                | *Letter Grade in CGPA is awarded on the                          |
|            | 50% and above but below 60% | 6  | 40% and above but below 50% | 5                | basis of CCs and DSEs                                            |
| 63         | 35% and above but below 40% | 4  | Below 35%                   | Not Awarded (NA) |                                                                  |