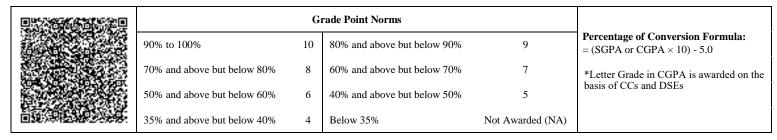

| <u>@</u> § |                             | G  | rade Point Norms            |                  |                                                                  |
|------------|-----------------------------|----|-----------------------------|------------------|------------------------------------------------------------------|
|            | 90% to 100%                 | 10 | 80% and above but below 90% | 9                | Percentage of Conversion Formula:<br>= (SGPA or CGPA × 10) - 5.0 |
|            | 70% and above but below 80% | 8  | 60% and above but below 70% | 7                | *Letter Grade in CGPA is awarded on the                          |
|            | 50% and above but below 60% | 6  | 40% and above but below 50% | 5                | basis of CCs and DSEs                                            |
| 63         | 35% and above but below 40% | 4  | Below 35%                   | Not Awarded (NA) |                                                                  |