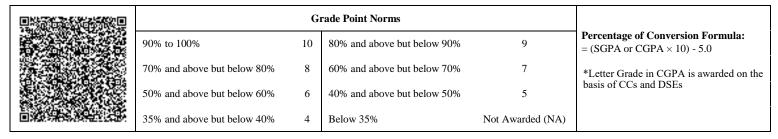

| <u>@</u> § |                             | G  | rade Point Norms            |                  |                                                                  |
|------------|-----------------------------|----|-----------------------------|------------------|------------------------------------------------------------------|
|            | 90% to 100%                 | 10 | 80% and above but below 90% | 9                | Percentage of Conversion Formula:<br>= (SGPA or CGPA × 10) - 5.0 |
|            | 70% and above but below 80% | 8  | 60% and above but below 70% | 7                | *Letter Grade in CGPA is awarded on the                          |
|            | 50% and above but below 60% | 6  | 40% and above but below 50% | 5                | basis of CCs and DSEs                                            |
| 63         | 35% and above but below 40% | 4  | Below 35%                   | Not Awarded (NA) |                                                                  |