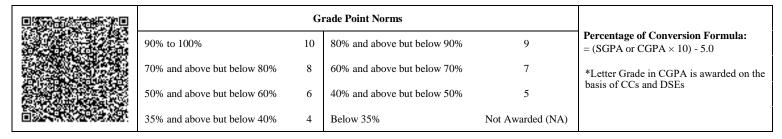

| <u>@</u> § |                             | G  | rade Point Norms            |                  |                                                                  |
|------------|-----------------------------|----|-----------------------------|------------------|------------------------------------------------------------------|
|            | 90% to 100%                 | 10 | 80% and above but below 90% | 9                | Percentage of Conversion Formula:<br>= (SGPA or CGPA × 10) - 5.0 |
|            | 70% and above but below 80% | 8  | 60% and above but below 70% | 7                | *Letter Grade in CGPA is awarded on the                          |
|            | 50% and above but below 60% | 6  | 40% and above but below 50% | 5                | basis of CCs and DSEs                                            |
| 63         | 35% and above but below 40% | 4  | Below 35%                   | Not Awarded (NA) |                                                                  |