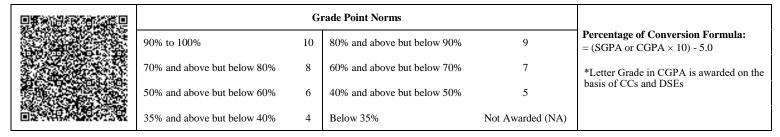

| <u>@</u> § |                             | G  | rade Point Norms            |                  |                                                                  |
|------------|-----------------------------|----|-----------------------------|------------------|------------------------------------------------------------------|
|            | 90% to 100%                 | 10 | 80% and above but below 90% | 9                | Percentage of Conversion Formula:<br>= (SGPA or CGPA × 10) - 5.0 |
|            | 70% and above but below 80% | 8  | 60% and above but below 70% | 7                | *Letter Grade in CGPA is awarded on the                          |
|            | 50% and above but below 60% | 6  | 40% and above but below 50% | 5                | basis of CCs and DSEs                                            |
| 63         | 35% and above but below 40% | 4  | Below 35%                   | Not Awarded (NA) |                                                                  |