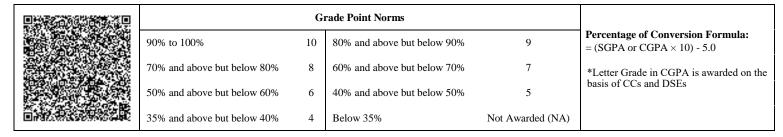

| <u>@</u> § |                             | G  | rade Point Norms            |                  |                                                                  |
|------------|-----------------------------|----|-----------------------------|------------------|------------------------------------------------------------------|
|            | 90% to 100%                 | 10 | 80% and above but below 90% | 9                | Percentage of Conversion Formula:<br>= (SGPA or CGPA × 10) - 5.0 |
|            | 70% and above but below 80% | 8  | 60% and above but below 70% | 7                | *Letter Grade in CGPA is awarded on the                          |
|            | 50% and above but below 60% | 6  | 40% and above but below 50% | 5                | basis of CCs and DSEs                                            |
| 63         | 35% and above but below 40% | 4  | Below 35%                   | Not Awarded (NA) |                                                                  |