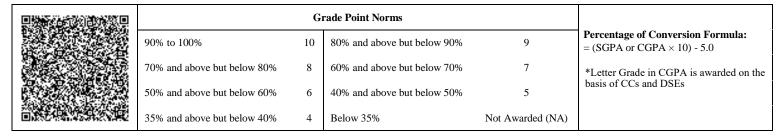

| <u>@</u> § |                             | G  | rade Point Norms            |                  |                                                                  |
|------------|-----------------------------|----|-----------------------------|------------------|------------------------------------------------------------------|
|            | 90% to 100%                 | 10 | 80% and above but below 90% | 9                | Percentage of Conversion Formula:<br>= (SGPA or CGPA × 10) - 5.0 |
|            | 70% and above but below 80% | 8  | 60% and above but below 70% | 7                | *Letter Grade in CGPA is awarded on the                          |
|            | 50% and above but below 60% | 6  | 40% and above but below 50% | 5                | basis of CCs and DSEs                                            |
| 63         | 35% and above but below 40% | 4  | Below 35%                   | Not Awarded (NA) |                                                                  |