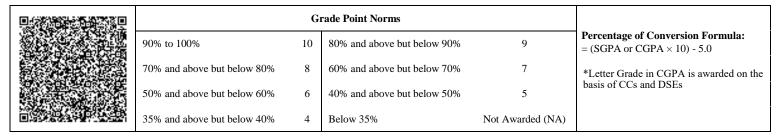

| <u>@</u> § |                             | G  | rade Point Norms            |                  |                                                                  |
|------------|-----------------------------|----|-----------------------------|------------------|------------------------------------------------------------------|
|            | 90% to 100%                 | 10 | 80% and above but below 90% | 9                | Percentage of Conversion Formula:<br>= (SGPA or CGPA × 10) - 5.0 |
|            | 70% and above but below 80% | 8  | 60% and above but below 70% | 7                | *Letter Grade in CGPA is awarded on the                          |
|            | 50% and above but below 60% | 6  | 40% and above but below 50% | 5                | basis of CCs and DSEs                                            |
| 63         | 35% and above but below 40% | 4  | Below 35%                   | Not Awarded (NA) |                                                                  |