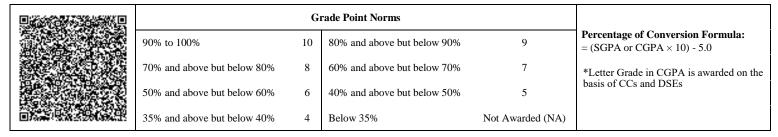

| <u>@</u> § |                             | G  | rade Point Norms            |                  |                                                                  |
|------------|-----------------------------|----|-----------------------------|------------------|------------------------------------------------------------------|
|            | 90% to 100%                 | 10 | 80% and above but below 90% | 9                | Percentage of Conversion Formula:<br>= (SGPA or CGPA × 10) - 5.0 |
|            | 70% and above but below 80% | 8  | 60% and above but below 70% | 7                | *Letter Grade in CGPA is awarded on the                          |
|            | 50% and above but below 60% | 6  | 40% and above but below 50% | 5                | basis of CCs and DSEs                                            |
| 63         | 35% and above but below 40% | 4  | Below 35%                   | Not Awarded (NA) |                                                                  |