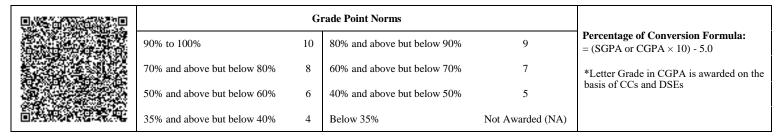

| <u>@</u> § |                             | G  | rade Point Norms            |                  |                                                                  |
|------------|-----------------------------|----|-----------------------------|------------------|------------------------------------------------------------------|
|            | 90% to 100%                 | 10 | 80% and above but below 90% | 9                | Percentage of Conversion Formula:<br>= (SGPA or CGPA × 10) - 5.0 |
|            | 70% and above but below 80% | 8  | 60% and above but below 70% | 7                | *Letter Grade in CGPA is awarded on the                          |
|            | 50% and above but below 60% | 6  | 40% and above but below 50% | 5                | basis of CCs and DSEs                                            |
| 63         | 35% and above but below 40% | 4  | Below 35%                   | Not Awarded (NA) |                                                                  |