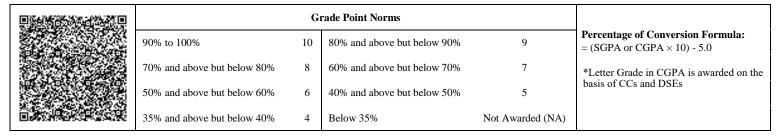

| <u>@</u> § |                             | G  | rade Point Norms            |                  |                                                                  |
|------------|-----------------------------|----|-----------------------------|------------------|------------------------------------------------------------------|
|            | 90% to 100%                 | 10 | 80% and above but below 90% | 9                | Percentage of Conversion Formula:<br>= (SGPA or CGPA × 10) - 5.0 |
|            | 70% and above but below 80% | 8  | 60% and above but below 70% | 7                | *Letter Grade in CGPA is awarded on the                          |
|            | 50% and above but below 60% | 6  | 40% and above but below 50% | 5                | basis of CCs and DSEs                                            |
| 63         | 35% and above but below 40% | 4  | Below 35%                   | Not Awarded (NA) |                                                                  |