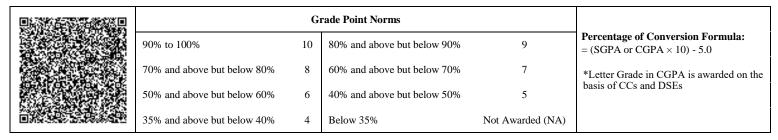

| <u>@</u> § |                             | G  | rade Point Norms            |                  |                                                                  |
|------------|-----------------------------|----|-----------------------------|------------------|------------------------------------------------------------------|
|            | 90% to 100%                 | 10 | 80% and above but below 90% | 9                | Percentage of Conversion Formula:<br>= (SGPA or CGPA × 10) - 5.0 |
|            | 70% and above but below 80% | 8  | 60% and above but below 70% | 7                | *Letter Grade in CGPA is awarded on the                          |
|            | 50% and above but below 60% | 6  | 40% and above but below 50% | 5                | basis of CCs and DSEs                                            |
| 63         | 35% and above but below 40% | 4  | Below 35%                   | Not Awarded (NA) |                                                                  |