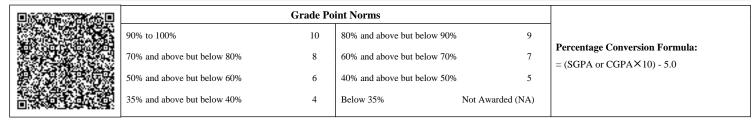

|                             | Grade Po | int Norms                   |                  |                                                             |
|-----------------------------|----------|-----------------------------|------------------|-------------------------------------------------------------|
| 90% to 100%                 | 10       | 80% and above but below 90% | 9                | Proventing Community Formula                                |
| 70% and above but below 80% | 8        | 60% and above but below 70% | 7                | Percentage Conversion Formula:<br>= (SGPA or CGPA×10) - 5.0 |
| 50% and above but below 60% | 6        | 40% and above but below 50% | 5                | (SSITIST CSITITATION DIS                                    |
| 35% and above but below 40% | 4        | Below 35%                   | Not Awarded (NA) |                                                             |