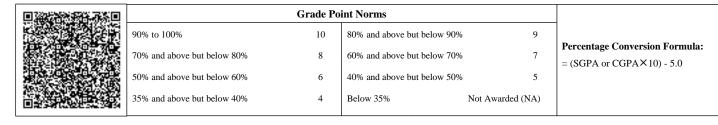

|                             | Grade Po | int Norms                   |                  |                                                             |
|-----------------------------|----------|-----------------------------|------------------|-------------------------------------------------------------|
| 90% to 100%                 | 10       | 80% and above but below 90% | 9                | Proventing Community Formula                                |
| 70% and above but below 80% | 8        | 60% and above but below 70% | 7                | Percentage Conversion Formula:<br>= (SGPA or CGPA×10) - 5.0 |
| 50% and above but below 60% | 6        | 40% and above but below 50% | 5                | (SSITIST CSITITATION DIS                                    |
| 35% and above but below 40% | 4        | Below 35%                   | Not Awarded (NA) |                                                             |