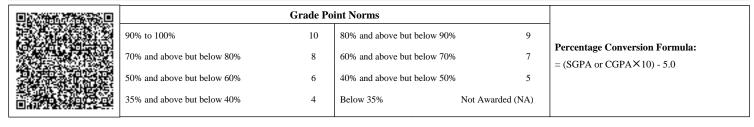

|                             | Grade Po | int Norms                   |                  |                                                             |
|-----------------------------|----------|-----------------------------|------------------|-------------------------------------------------------------|
| 90% to 100%                 | 10       | 80% and above but below 90% | 9                | Proventing Community Formula                                |
| 70% and above but below 80% | 8        | 60% and above but below 70% | 7                | Percentage Conversion Formula:<br>= (SGPA or CGPA×10) - 5.0 |
| 50% and above but below 60% | 6        | 40% and above but below 50% | 5                | (SSITIST CSITITATION DIS                                    |
| 35% and above but below 40% | 4        | Below 35%                   | Not Awarded (NA) |                                                             |