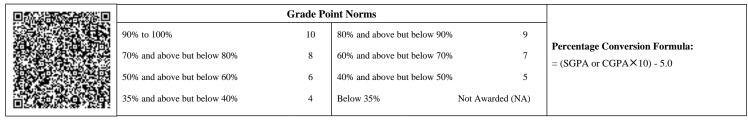

|                             | Grade Po | int Norms                   |                  |                                                             |
|-----------------------------|----------|-----------------------------|------------------|-------------------------------------------------------------|
| 90% to 100%                 | 10       | 80% and above but below 90% | 9                | Proventing Community Formula                                |
| 70% and above but below 80% | 8        | 60% and above but below 70% | 7                | Percentage Conversion Formula:<br>= (SGPA or CGPA×10) - 5.0 |
| 50% and above but below 60% | 6        | 40% and above but below 50% | 5                | (SSITIST CSITITATION DIS                                    |
| 35% and above but below 40% | 4        | Below 35%                   | Not Awarded (NA) |                                                             |